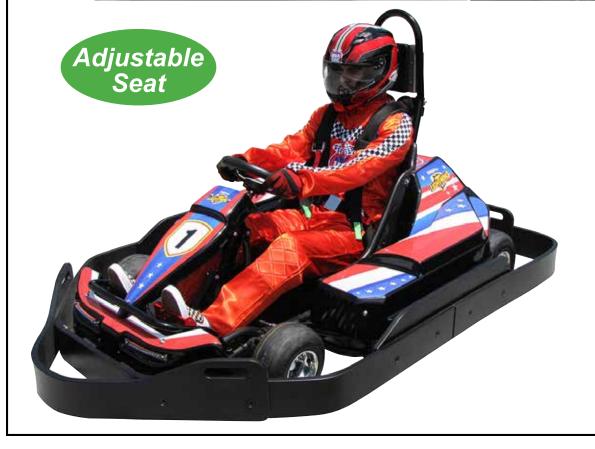

## **DIMENSIONS**

| Length                                   | 78"      |
|------------------------------------------|----------|
| Width                                    | 53"      |
| Height                                   | 44.5"    |
| Weight (with batteries)                  | 628 lbs. |
| Weight (without batteries)               | 450 lbs. |
| Seat width                               | 19"      |
| Leg Room (Back of seat to face of pedal) | 31-41"   |
| Wheel base                               | 43.5"    |
| Inside turning radius                    | 5'3"     |